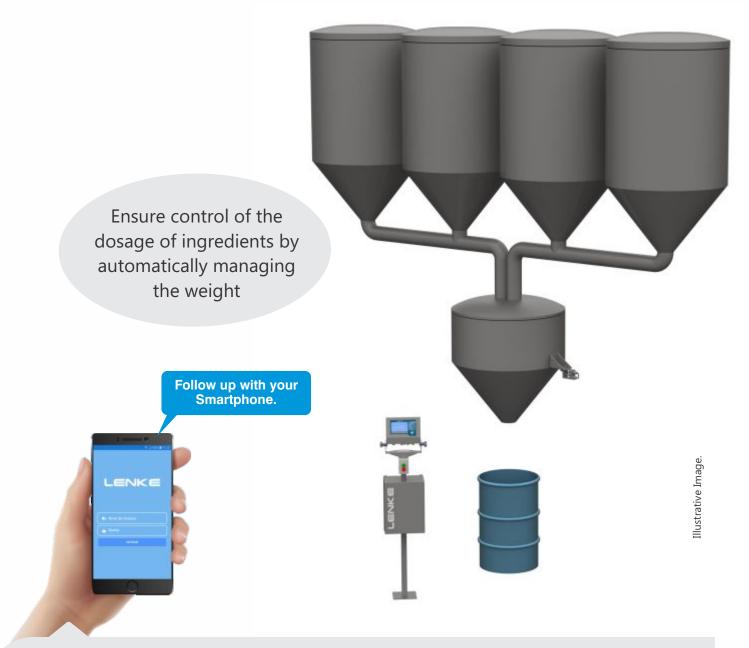

### LENKE

Repeatability and accuracy are essential to ensure the product quality standard. Ingredient dosage points are critical for efficient tracking and monitoring. Our formulating solution guides the operator safely and quickly through the daily wrapping work and helps minimize poor batches. It was developed to facilitate the dosage of raw material in the preparation of a certain product (enamel and ceramic masses, paints and varnishes, feed, premix, mortars, bakery compounds, etc.). It is a set of hardware and software involving: industrial terminal, scale, display (to display the components of the formula, weight and how much of the product to be placed on the scale) and a control panel containing digital inputs and outputs to drive the mechanisms threads, valves, belts, etc.) that take the material to the scale.

#### SYSTEM OPERATIONS

- Control the dosage of each ingredient of the formula in the scale;
- Guarantee the correct weight of all the elements for a good quality of the final product;
- Offer reports with weighing histories and consumption of raw material;