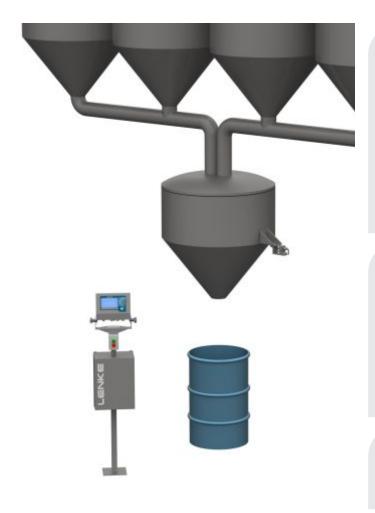

### LENKE

Repeatability and accuracy are essential to ensure the product quality standard. Ingredient dosage points are critical for efficient tracking and monitoring. Our formulating solution guides the operator safely and quickly through the daily wrapping work and helps minimize poor batches. It was developed to facilitate the dosage of raw material in the preparation of a certain product (enamel and ceramic masses, paints and varnishes, feed, premix, mortars, bakery compounds, etc.). It is a set of hardware and software involving: industrial terminal, scale, display (to display the components of the formula, weight and how much of the product to be placed on the scale) and a control panel containing digital inputs and outputs to drive the mechanisms threads, valves, belts, etc.) that take the material to the scale.

#### SYSTEM OPERATIONS

- Control the dosage of each ingredient of the formula in the scale;
- Guarantee the correct weight of all the elements for a good quality of the final product;
- Offer reports with weighing histories and consumption of raw material;