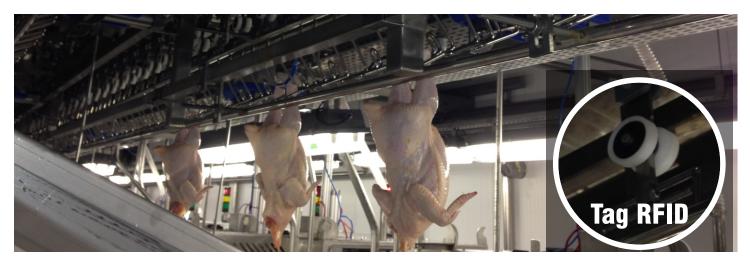

# Lenke Classification of Weights CPL-12000

- High accuracy in weighing
- Capacity for 12.000 birds / hour
- Strong construction in stainless steel

www.lenkeautomacao.com.br

Lenke's grader brings the innovation of RFID emitters in the shackles as an option, increasing the precision when droping the birds. RFID readers are positioned next to each drop station, ensuring an exact drop that does not depend on the quality of the chain, bringing an extremely reliability to the grading system.