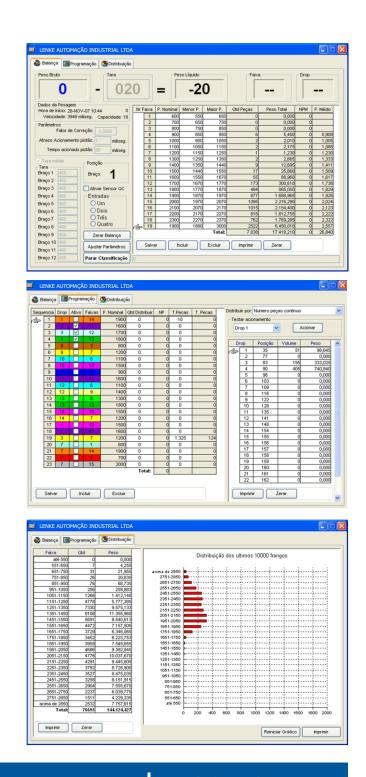

#### Software

The CPL-12000's software has many resources and options as the classification by weight range, percentile distribution, number of portions per minute and A-B quality. Histograms with production data allow a clear visualization of what has been produced during a certain period and the data can be exported to a database for recording and further analysis. This information can be used for integration and performance analysis, and the integration with other systems is also possible.