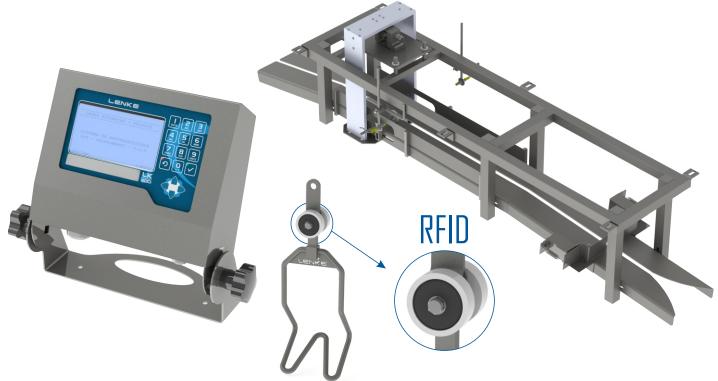

# Lenke Classification of Weights CPL-12000

- High accuracy in weighing
- Capacity for 12.000 birds / hour
- Strong construction in stainless steel

www.lenkeautomacao.com.br

Lenke's grader brings the innovation of RFID emitters in the shackles as an option, increasing the precision when droping the birds. RFID readers are positioned next to each drop station, ensuring an exact drop that does not depend on the quality of the chain, bringing an extremely reliability to the grading system.

## Robustness

The Overhead in-line Grader CPL-12000 is made out of the best available components and each part of the machine has been designed considering continuous use, in two or even three daily shifts. The components are made of stainless steel and noncorrodible material. The machine perfectly stands the typical humid environment of slaughterhouses.

## **Productivity**

The capacity of the CPL-12000 is of up to 12 mil birds/hour with the 12-packing-stations scale.