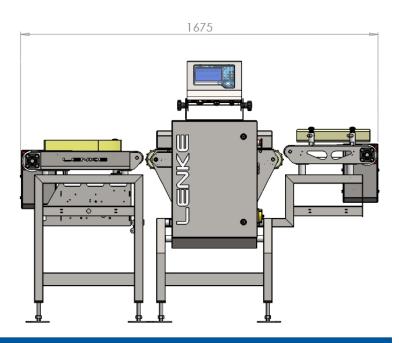

## **Technical Information**

| Dimensions:   | 1675 X 750 X 900 mm (L X W X H) |
|---------------|---------------------------------|
|               |                                 |
| Construction: | Stainless steel – AISI 304      |