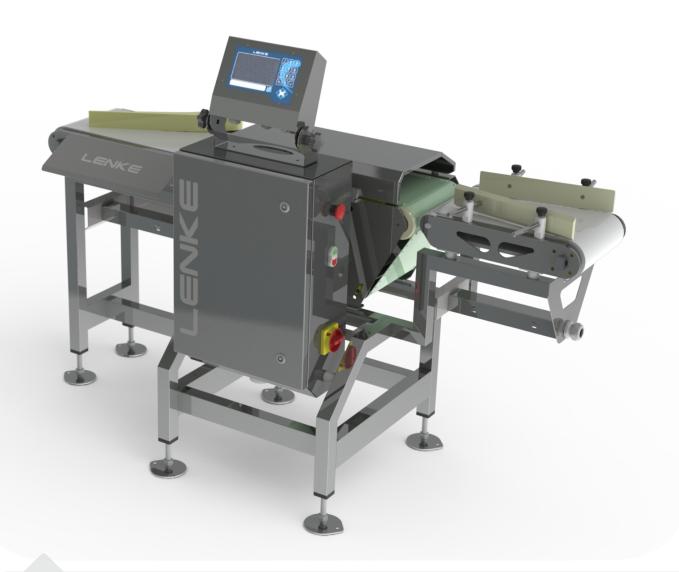

## **Description:**

The Checkweigher Lenke VP-9000 was developed to meet industry's need of assuring the real weight of commercialized products. Packing machines usually make mistakes and might undergo sudden decalibration. The VP-9000 efficiently assures this monitoring, thus avoiding damages to both the company and the customer.

## **Robustness:**

Lenke VP-9000 is made out of the best available components and each part of the machine was designed considering continuous usage, in two or even three daily shifts. The equipment is made of stainless steel and non-corrodible materials. The machine perfectly stands cleaning procedures of the food industry.