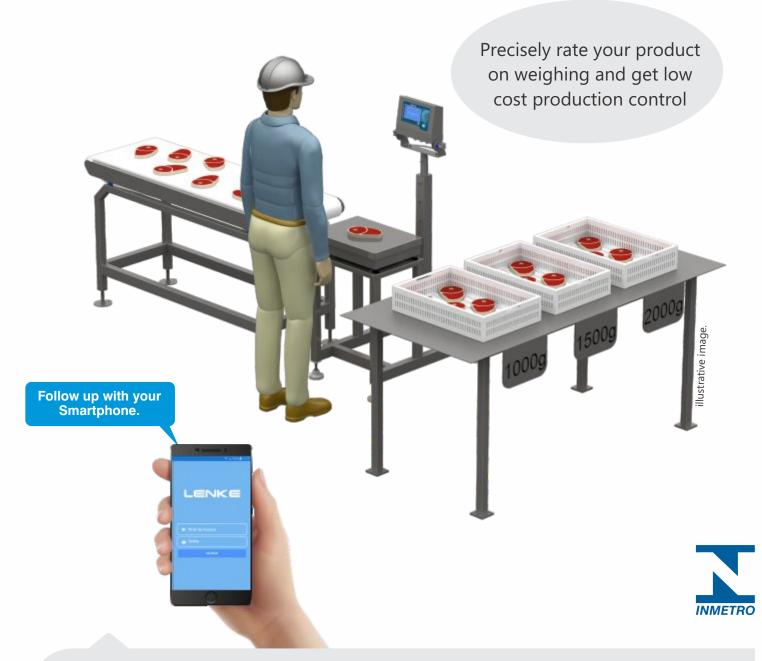

## LENKE

The manual weighing scale has the highest technology to meet the stringent requirements of the food industry. The product is weighed manually and separated according to the weight range. The scale is programmed by the customer, which determines the number of tracks to be sorted. The product may be frozen or fresh. After placing the product on the weighing platform, the terminal will inform the classification weight range and may send a signal to indicate the range. The system can classify up to 8 weight ranges.

### **IMPROVE YOUR GRADING**

With the manual weight sorter you have the production report in your hand, obtaining a daily summary of weighings with control of the quantities produced. This option will enable production control, avoiding unnecessary losses and leaving the process more secure.