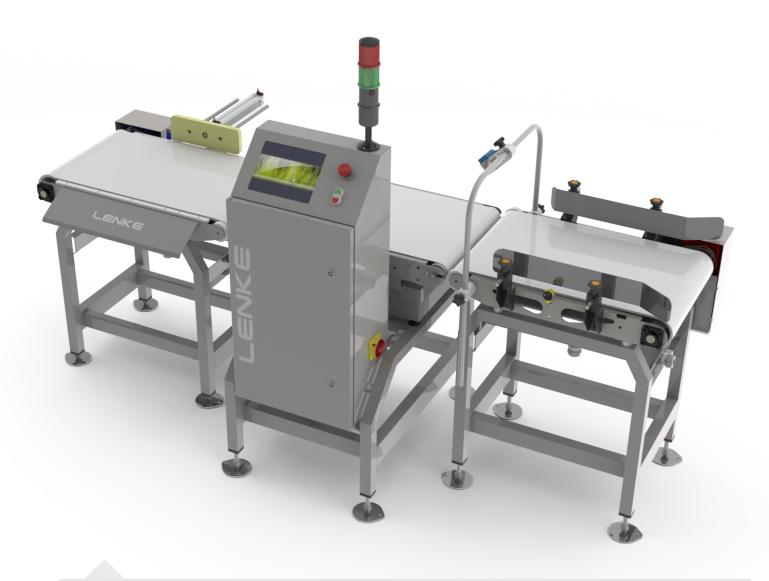

## Checkweigher VP-1200

- 10g Resolution
- 20 unities/minute
- Strong construction
- Makes production recording
- Products' final weight assurance

### **Description:**

The Checkweigher Lenke VP-1200 was developed to meet industry's need of assuring the real weight of commercialized products and make the automatic production recording.

In the entrance conveyor, a static scanner reads a primary label on the package, thus identifies the product. The information is processed and each product has its weight tolerance. If the product meets the preset tolerances, the package is recorded in the client's database. Otherwise, the package is rejected and the recording is not executed.

### **Accuracy and Productivity:**

Lenke VP-1200 uses last generation technology for weighing and shows an accuracy of 10g, with standard deviation of 1 point. Lenke VP-1200 is capable of weighing up to 20 unities per minute. The maximum weight of the packages is 50kg.

### **Technical Information**

**Dimensions:** 2367 x 1210 x 900 mm (L x W x H)

**Construction:** 

Construction: Stainless steel – AISI 304

Protection Grade: Ip67

**Connectivity:** 

Serial:  $2 \times RS-232$  bi-directional Serial:  $1 \times RS-232/422/485$ 