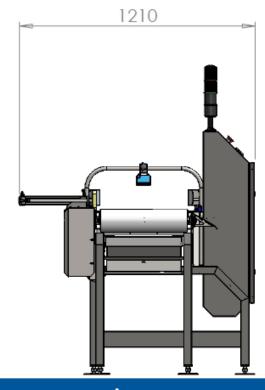

### **Technical Information**

**Dimensions:** 2367 x 1210 x 900 mm (L x W x H)

**Construction:** 

Construction: Stainless steel – AISI 304

Protection Grade: Ip67

**Connectivity:** 

Serial:  $2 \times RS-232$  bi-directional Serial:  $1 \times RS-232/422/485$ 